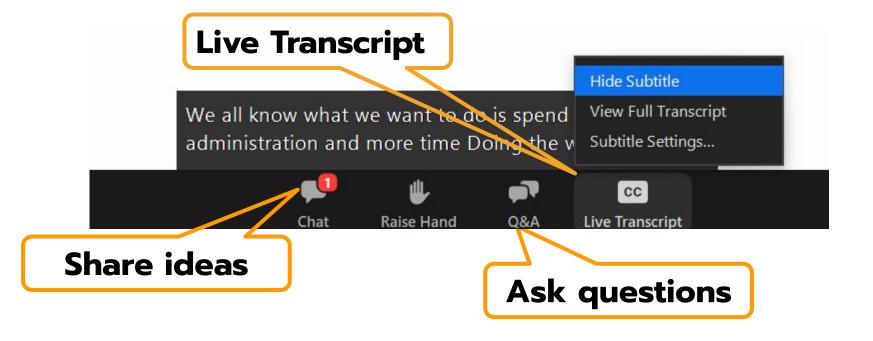

### Housekeeping

Dial in audio access: +1 669 900 6833

We will share the slides and recording of this session with you via email later today.

Any questions we are not able to answer live or in the Q&A will be addressed after the session via a follow-up.

If you need further assistance, please reach out to <a href="mailto:support@bloomerang.com">support@bloomerang.com</a>. Our support team is amazing!