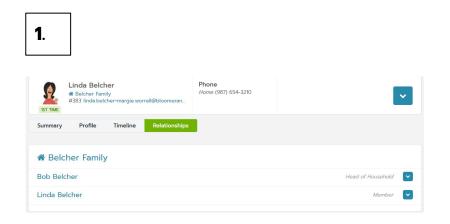

#### Removing a Household member

- Open the constituent's account.
- Click the Relationships tab.
- In the household's section, click
- Click Leave Household.

2.

#### Change Head of the Household

To change which constituent's contact information is used:

- Open the constituent's account.
- Click the Relationships tab.
- In the household's section, click v next to the constituent you want to use.
- Click Make Head of Household.