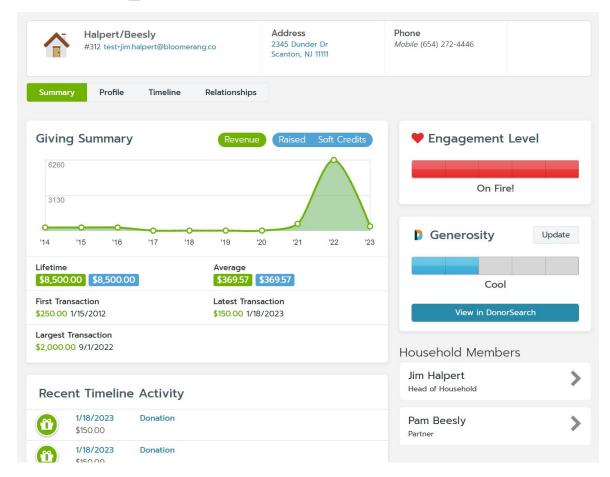

Summary

Shows all combined data from all members of the household. Household Members are linked to individual constituent profiles.

#### Profile

- Basic Info is unique to the household and can be edited.
- Addresses, Emails, and Phone Numbers are pulled from all members of the household.
- Communication preferences are set to what is shared across ALL household members.

#### Household profiles components

Timeline

 Combined entries from ALL members of the household.

#### Relationships

 Shows all existing relationships starting with the head of the household.