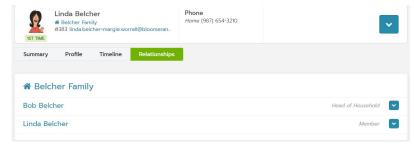

#### Head of the Household

Simply means that this is the info to be used when communicating with all members.

- Use whoever has strongest relationship with your organization
- Another member's info may be used if BOTH are true;
  - Head of household is missing the piece of contact information
  - Household has only 2 members