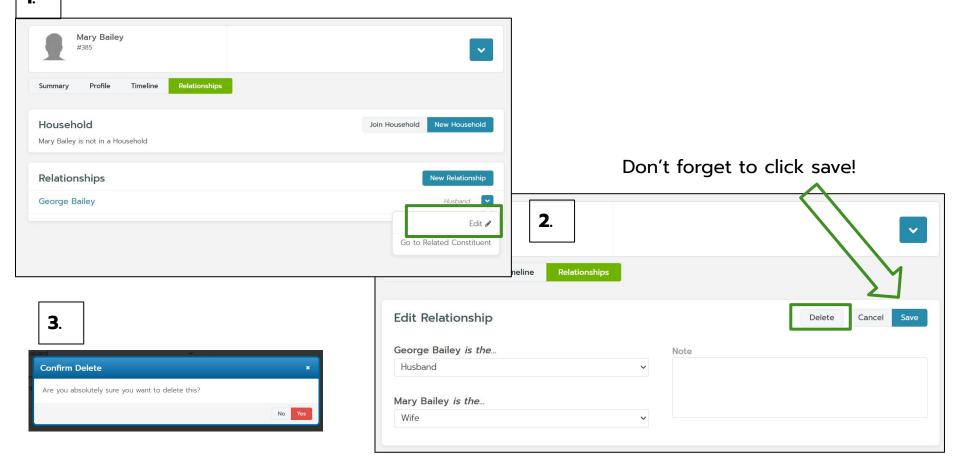

### Add a relationship

## Edit relationship roles

**t** bloomerang

1.

#### Edit relationship roles

Create a new role....

Or click on the blue dropdown arrow to edit or deactivate a role.