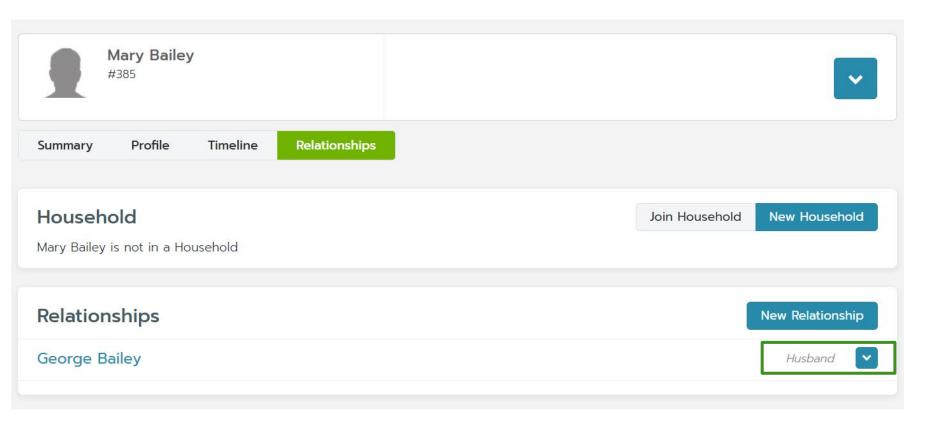

#### Relationships

 Shows all existing relationships starting with the head of the household.