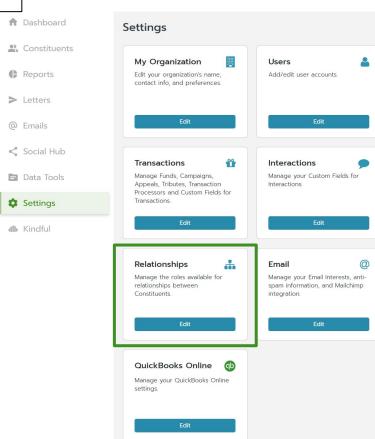

#### Relationships

- Add Relationship to Constituent
- Edit or Remove Constituent Relationships
- Edit Relationship Roles
- Creating a new relationship role

## Edit relationship roles

**t** bloomerang

1.

#### Edit relationship roles

Create a new role....

Or click on the blue dropdown arrow to edit or deactivate a role.