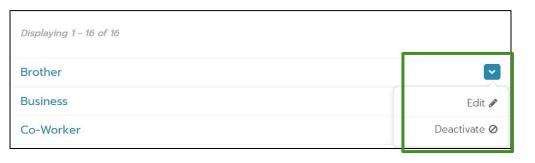

## Edit relationship roles

**t** bloomerang

1.

#### Edit relationship roles

Create a new role....

Or click on the blue dropdown arrow to edit or deactivate a role.