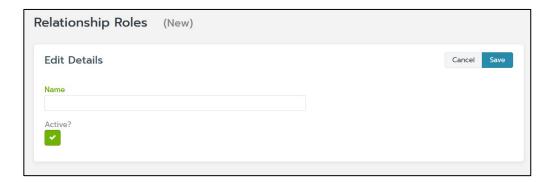

#### Edit relationship roles

Create a new role....

Or click on the blue dropdown arrow to edit or deactivate a role.