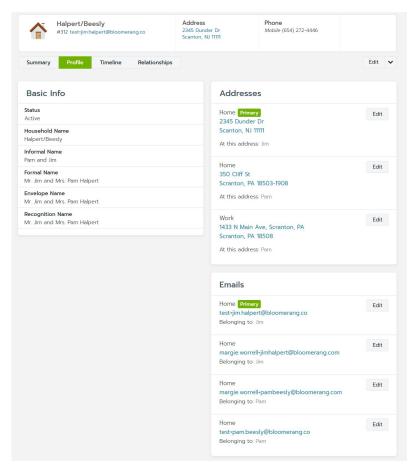

#### Profile

- Basic Info is unique to the household and can be edited.
- Addresses, Emails, and Phone Numbers are pulled from all members of the household.
- Communication preferences are set to what is shared across ALL household members.

#### **Edit Household Name Data**

To change the household's name data, such as how an envelope is addressed:

- Search for and open the household account.
- Click the Profile tab.
- Click Edit.
- Make any changes and click Save.