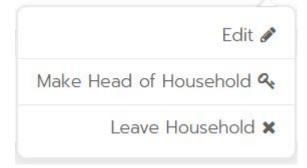

#### Removing a Household member

- Open the constituent's account.
- Click the Relationships tab.
- In the household's section, click
- Click Leave Household.

2.

#### Change Head of the Household

To change which constituent's contact information is used:

- Open the constituent's account.
- Click the Relationships tab.
- In the household's section, click v next to the constituent you want to use.
- Click Make Head of Household.