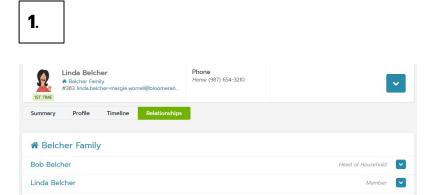

#### Removing a Household member

- Open the constituent's account.
- Click the Relationships tab.
- In the household's section, click
- Click Leave Household.

2.

#### Change Head of the Household

To change which constituent's contact information is used:

- Open the constituent's account.
- Click the Relationships tab.
- In the household's section, click v next to the constituent you want to use.
- Click Make Head of Household.