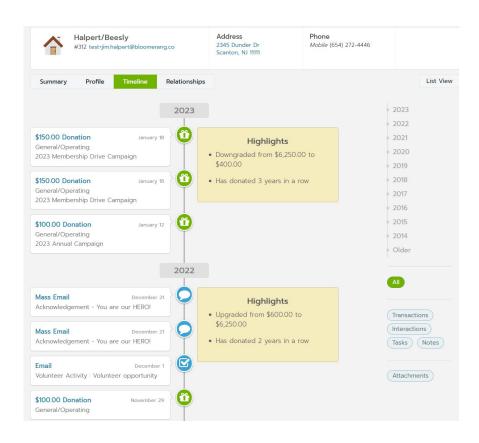

#### Household profiles components

Timeline

 Combined entries from ALL members of the household.

#### Relationships

 Shows all existing relationships starting with the head of the household.