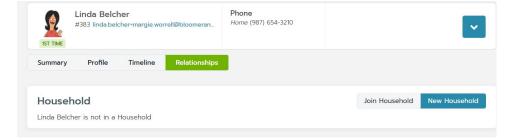

### Creating a new Household

- Search for head of household
- On constituent's account, select Relationships
- Click on New Household to set up a new household for this constituent
- Fill out the New Household pop-up and click Save
- You will see a household symbol under the constituent's name with the new household name

#### Head of the Household

Simply means that this is the info to be used when communicating with all members.

- Use whoever has strongest relationship with your organization
- Another member's info may be used if BOTH are true;
  - Head of household is missing the piece of contact information
  - Household has only 2 members