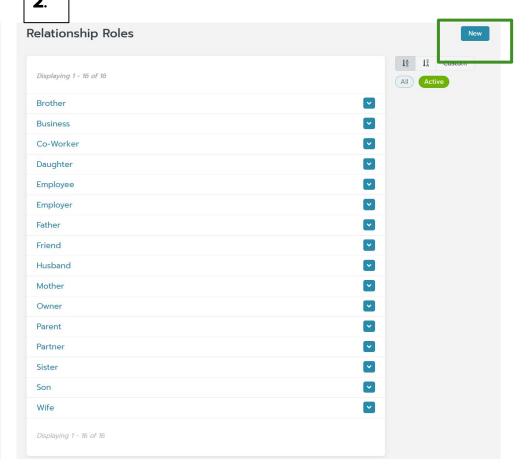

## Edit relationship roles

**t** bloomerang

1.

#### Edit relationship roles

Create a new role....

Or click on the blue dropdown arrow to edit or deactivate a role.