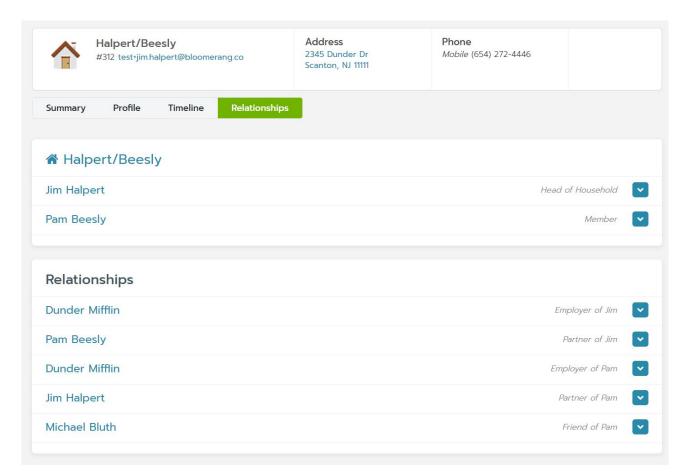

#### Relationships

 Shows all existing relationships starting with the head of the household.

#### Head of the Household

Simply means that this is the info to be used when communicating with all members.

- Use whoever has strongest relationship with your organization
- Another member's info may be used if BOTH are true;
  - Head of household is missing the piece of contact information
  - Household has only 2 members