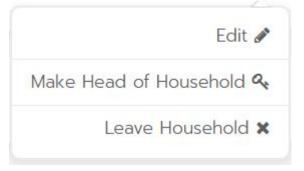

#### Removing a Household member

- Open the constituent's account.
- Click the Relationships tab.
- In the household's section, click
- Click Leave Household.

2.

#### Change Head of the Household

To change which constituent's contact information is used:

- Open the constituent's account.
- Click the Relationships tab.
- In the household's section, click v next to the constituent you want to use.
- Click Make Head of Household.